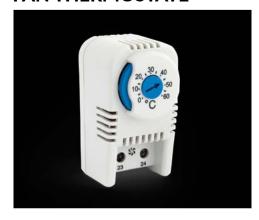

## **FAN THERMOSTATE**

**Sensor device**: Bimetallic thermostate

IP Rate : IP20

**Product Code** : **983.011** (1 pcs)

• In line with the CE norms.

• Mounting on 35mm DIN rail.

• 0,75 - 1,50 mm2 combination

• Normally opened switch (NO)

• 110-230 V AC/DC 10A