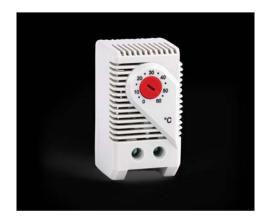

## **HEATER THERMOSTATE**

**Sensor device** : Bimetallic thermostate

IP Rate : IP20

**Product Code** : **983.012** (1 pcs)

• In line with the CE norms.

• Mounting on 35mm DIN rail.

• 0,75 - 1,50 mm2 combination

• Normally closed switch (NC)

• 110-230 V AC/DC 10A