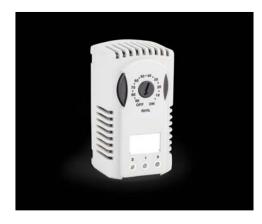

## **HYGROSTAT**

**Sensor device** : Bimetallic thermostate

IP Rate : IP20

**Product Code** : **983.013** (1 pcs)

• In line with the CE norms.

• Mounting on 35mm DIN rail.

• 2,5mm2 combination.

• Both open and closed switch (NO/NC)

• For simultaneous cooling and heating applications.

• 110-230 V AC/DC

www.tekpan.com