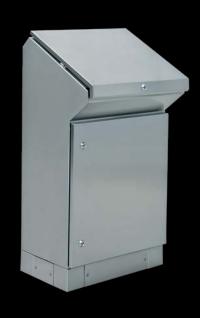

## KMT-1000 AND KMT-2000 STAINLESS CONTROL DESKS

Material

: Body, panels: 1,50 mm 304 stainless steel Plinth corner: 2,00 mm 304 stainless steel Bottom panel: 1,50 mm 304 stainless steel Mounting panel: 2,00 mm galvanized steel

**IP** Rate : IP 55

**Supply includes**: For KMT-1000: 1 pcs back-closed main body, 1 pcs top panel with damper, 1 pcs bottom door, gland plate with foam, 1 pcs mounting plate, 1 set of 100mm plinth

> For KMT-2000: 1 pcs open-back main body, 1 pcs top panel with damper, 1 pcs bottom door, 1 pcs rear door, gland plate with foam, 2 pcs mounting plate.

KMT-1000 (Closed rear)

| PRODUCT<br>CODE | ENCLOSURE<br>WIDTH (mm) | DOOR TYPE |
|-----------------|-------------------------|-----------|
| 516.350.K       | 600                     | SINGLE    |
| 518.350.K       | 800                     | SINGLE    |
| 510.350.K       | 1000                    | DOUBLE    |
| 512.350.K       | 1200                    | DOUBLE    |