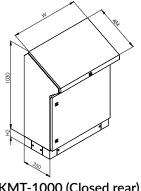

• Please contact the customer service for 316 steel sheet application or varnish-coated surface process.

• Please see page 287-288 for technical drawings.

**Surface process**: Natural stainless surface application

KMT-1000 (Closed rear)

| PRODUCT<br>CODE | ENCLOSURE<br>WIDTH (mm) | DOOR TYPE |
|-----------------|-------------------------|-----------|
| 516.350.K       | 600                     | SINGLE    |
| 518.350.K       | 800                     | SINGLE    |
| 510.350.K       | 1000                    | DOUBLE    |
| 512.350.K       | 1200                    | DOUBLE    |