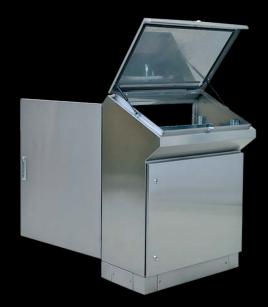

## KMT-1000 AND KMT-2000 STAINLESS CONTROL DESKS

Material

: Body, panels: 1,50 mm 304 stainless steel Plinth corner: 2,00 mm 304 stainless steel Bottom panel: 1,50 mm 304 stainless steel Mounting panel: 2,00 mm galvanized steel

**IP** Rate : IP 55

**Supply includes**: For KMT-1000: 1 pcs back-closed main body, 1 pcs top panel with damper, 1 pcs bottom door, gland plate with foam, 1 pcs mounting plate, 1 set of 100mm plinth

> For KMT-2000: 1 pcs open-back main body, 1 pcs top panel with damper, 1 pcs bottom door, 1 pcs rear door, gland plate with foam, 2 pcs mounting plate.

KMT-2000 (Opened rear)

| PRODUCT<br>CODE | ENCLOSURE<br>WIDTH (mm) | DOOR TYPE                  |
|-----------------|-------------------------|----------------------------|
| 526.400.K       | 600                     | SINGLE FRONT + SINGLE REAR |
| 528.400.K       | 800                     | SINGLE FRONT + SINGLE REAR |
| 520.400.K       | 1000                    | DOUBLE FRONT + DOUBLE REAR |
| 522.400.K       | 1200                    | DOUBLE FRONT + DOUBLE REAR |