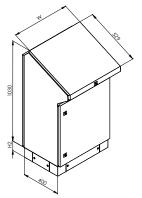

• Please contact the customer service for 316 steel sheet application or varnish-coated surface process.

• Please see page 287-288 for technical drawings.

**Surface process**: Natural stainless surface application

KMT-2000 (Opened rear)

| PRODUCT<br>CODE | ENCLOSURE<br>WIDTH (mm) | DOOR TYPE                  |
|-----------------|-------------------------|----------------------------|
| 526.400.K       | 600                     | SINGLE FRONT + SINGLE REAR |
| 528.400.K       | 800                     | SINGLE FRONT + SINGLE REAR |
| 520.400.K       | 1000                    | DOUBLE FRONT + DOUBLE REAR |
| 522.400.K       | 1200                    | DOUBLE FRONT + DOUBLE REAR |