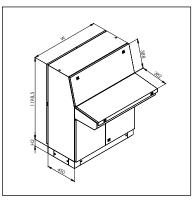

- on the console pane
- Hinged door application on four separate surfaces: back door, front door, console panel and top panel.
  Two separate sliding mounting plate at the front and back.
  Please see page 289 for technical drawings.