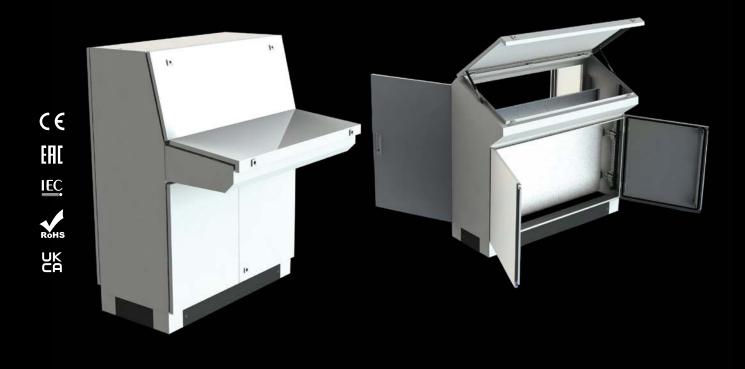

## **KMP - 3000 CONTROL DESK**

| Material        | : Body, panels: 1,50 mm Mild Steel + RAL7035 electrostatic powder coatingSupport plinth corner: 2.00 mm Galvanized steel + RAL 7035 electrostatic powder coatingMounting plate: 2.00 mm Galvanized steel      |  |
|-----------------|---------------------------------------------------------------------------------------------------------------------------------------------------------------------------------------------------------------|--|
| IP Rate         | : IP 55                                                                                                                                                                                                       |  |
| Supply includes | : 1 pcs main body, 1 pcs console body and damper panel, 1 pcs top panel,<br>1 pcs front panel, 1 pcs front door, 1 pcs rear door, 2 pcs mounting plates,<br>1 set of gland plate with foam, 100 mm plinth set |  |

- on the console pane
- Hinged door application on four separate surfaces: back door, front door, console panel and top panel.
  Two separate sliding mounting plate at the front and back.
  Please see page 289 for technical drawings.

| PRODUCT<br>CODE | ENCLOSURE<br>WIDTH (mm) | DOOR TYPE              |
|-----------------|-------------------------|------------------------|
| 538.450         | 800                     | SINGLE<br>FRONT + REAR |
| 530.450         | 1000                    | DOUBLE<br>FRONT + REAR |
| 532.450         | 1200                    | DOUBLE<br>FRONT + REAR |