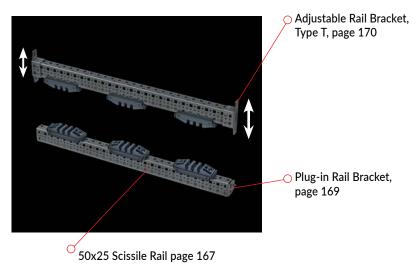

# **ADJUSTABLE BUSBAR SUPPORT**

Material : Fibre-reinforced polyamid.

Supply includes: 2 pcs busbar support and

combination screws.

Product Code : Plug in type: 600.001 (1 set: 2 pcs)

Open type: 600.101 (1 set: 2 pcs)

• Please see page 213 for application modes.

- Distance between the busbar supports can be adjusted with 25mm steps.
- Easy mounting.
- Cost-effective solution.
- Operating range between -40oC and +130oC.
- Halogen-free.
- Fire protection in line UL 94 VO standard.
- Applicable to 5-10mm busbar cross-sections.
- Applicable to 30-120mm busbar sizes.
- Used in applications between 400A-4500A.
- 3 pcs flat copper application.