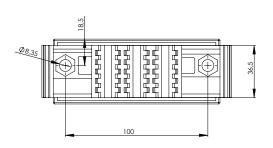

# **ADJUSTABLE BUSBAR SUPPORT**

Material : Fibre-reinforced polyamid.

Supply includes: 2 pcs busbar support and

combination screws.

Product Code : Plug in type: 600.001 (1 set: 2 pcs)

Open type: 600.101 (1 set: 2 pcs)

• Please see page 213 for application modes.

- Distance between the busbar supports can be adjusted with 25mm steps.
- Easy mounting.
- Cost-effective solution.
- Operating range between -40oC and +130oC.
- Halogen-free.
- Fire protection in line UL 94 VO standard.
- Applicable to 5-10mm busbar cross-sections.
- Applicable to 30-120mm busbar sizes.
- Used in applications between 400A-4500A.
- 3 pcs flat copper application.