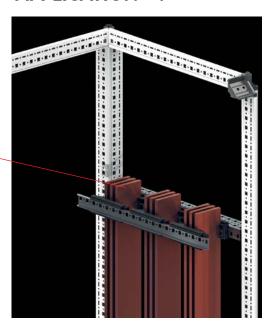

#### **APPLICATION - 3**

○ Adjustable Rail Bracket, Type L, page 171

Adjustable Rail Bracket, 
Type L, page 171