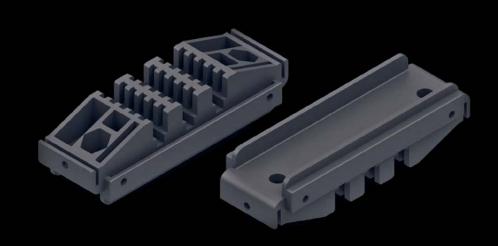

# **ADJUSTABLE BUSBAR SUPPORT**

Material : Fibre-reinforced polyamid.

Supply includes: 2 pcs busbar support and

combination screws.

Product Code : Plug in type: 600.001 (1 set: 2 pcs)

Open type: 600.101 (1 set: 2 pcs)

• Please see page 213 for application modes.

- Distance between the busbar supports can be adjusted with 25mm steps.
- Easy mounting.
- Cost-effective solution.
- Operating range between -40oC and +130oC.
- Halogen-free.
- Fire protection in line UL 94 VO standard.
- Applicable to 5-10mm busbar cross-sections.
- Applicable to 30-120mm busbar sizes.
- Used in applications between 400A-4500A.
- 3 pcs flat copper application.