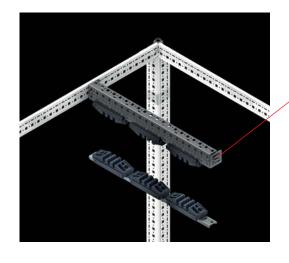

# **ADJUSTABLE BUSBAR SUPPORT**



Material : Fibre-reinforced polyamid.

Supply includes: 2 pcs busbar support and

combination screws.

Product Code : Plug in type: 600.001 (1 set: 2 pcs)

Open type: 600.101 (1 set: 2 pcs)

• Please see page 213 for application modes.

- Distance between the busbar supports can be adjusted with 25mm steps.
- Easy mounting.
- Cost-effective solution.
- Operating range between -40oC and +130oC.
- Halogen-free.
- Fire protection in line UL 94 VO standard.
- Applicable to 5-10mm busbar cross-sections.
- Applicable to 30-120mm busbar sizes.
- Used in applications between 400A-4500A.
- 3 pcs flat copper application.







212

# ADJUSTABLE BUSBAR SUPPORT

### **APPLICATION - 1**



## **APPLICATION - 2**



#### **APPLICATION - 3**



○ Adjustable Rail Bracket, Type L, page 171

Adjustable Rail Bracket, 
Type L, page 171

#### **APPLICATION - 4**



www.tekpan.com