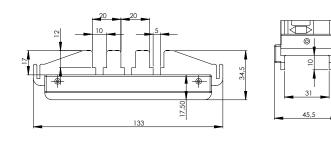

# **ADJUSTABLE BUSBAR SUPPORT**

Material : Fibre-reinforced polyamid.

Supply includes: 2 pcs busbar support and

combination screws.

Product Code : Plug in type: 600.001 (1 set: 2 pcs)

Open type: 600.101 (1 set: 2 pcs)

• Please see page 213 for application modes.

- Distance between the busbar supports can be adjusted with 25mm steps.
- Easy mounting.
- Cost-effective solution.
- Operating range between -40oC and +130oC.
- Halogen-free.
- Fire protection in line UL 94 VO standard.
- Applicable to 5-10mm busbar cross-sections.
- Applicable to 30-120mm busbar sizes.
- Used in applications between 400A-4500A.
- 3 pcs flat copper application.